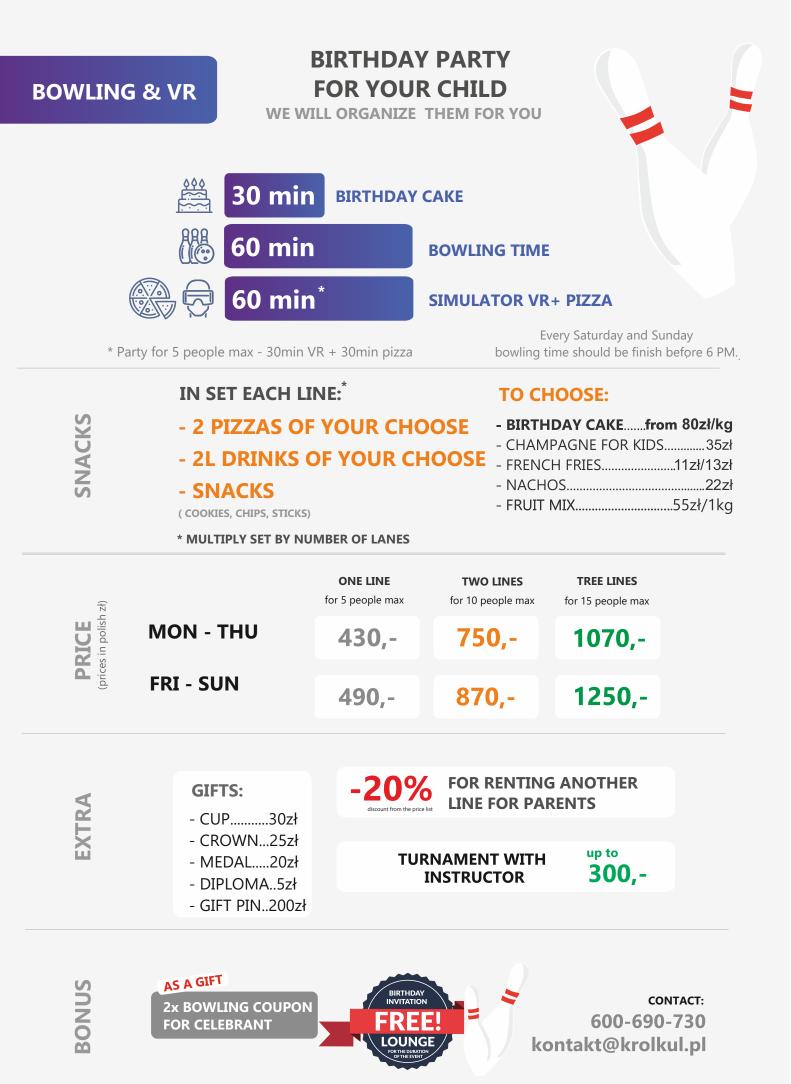

### IN SET EACH LINE:<sup>\*</sup>

## - 2 PIZZAS OF YOUR CHOOSE

# - 2L DRINKS OF YOUR CHOOSE

### - SNACKS

( COOKIES, CHIPS, STICKS)

\* MULTIPLY SET BY NUMBER OF LANES

#### **TO CHOOSE:**

- BIRTHDAY CAKE......from 80zł/kg
- FRENCH FRIES.....11zł/13zł
- NACHOS......22zł
- FRUIT MIX.....55zł/1kg

| <b>PRICE</b><br>(prices in polish zł) |           | <b>ONE LINE</b> for 5 people max | <b>TWO LINES</b><br>for 10 people max | <b>TREE LINES</b><br>for 15 people max | FOUR LINES for 20 people max | EACH SUBSEQUENT |
|---------------------------------------|-----------|----------------------------------|---------------------------------------|----------------------------------------|------------------------------|-----------------|
|                                       | MON - THU | 390,-                            | 660,-                                 | 930,-                                  | 1190,-                       | + 370,-         |
|                                       | FRI - SUN | 460,-                            | 800,-                                 | 1140,-                                 | 1450,-                       | + 430,-         |

SNACKS