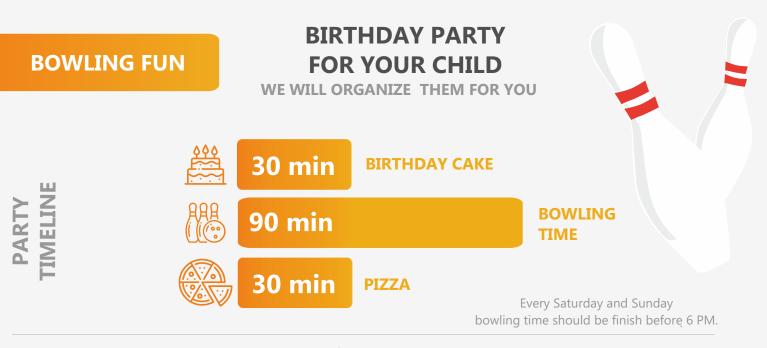

### IN SET EACH LINE:<sup>\*</sup>

## - 2 PIZZAS OF YOUR CHOOSE

# - 2L DRINKS OF YOUR CHOOSE

### - SNACKS

( COOKIES, CHIPS, STICKS)

\* MULTIPLY SET BY NUMBER OF LANES

#### **TO CHOOSE:**

- BIRTHDAY CAKE......from 80zł/kg
- FRENCH FRIES.....11zł/13zł
- NACHOS......22zł
- FRUIT MIX.....55zł/1kg

| <b>PRICE</b><br>(prices in polish zł) |           | <b>ONE LINE</b> for 5 people max | <b>TWO LINES</b><br>for 10 people max | <b>TREE LINES</b><br>for 15 people max | FOUR LINES for 20 people max | EACH SUBSEQUENT |
|---------------------------------------|-----------|----------------------------------|---------------------------------------|----------------------------------------|------------------------------|-----------------|
|                                       | MON - THU | 390,